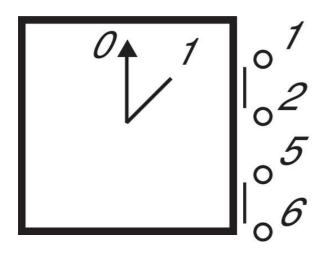

| No. of contacts | 0 | 1 |      |
|-----------------|---|---|------|
| 1-2             |   | Х | 1P 🔭 |
| 3-4             |   | X | 2P   |
| 5-6             |   | X | 3P,  |