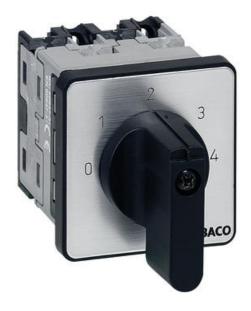

## PR ONE CAM SWITCHES

16A

227600 PR ONE 16A "0-1" 1-POLE

- Excellent value for money
- Includes switch and knob
- Screw mount