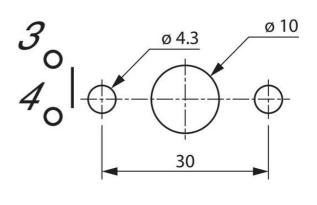

## **SPECIFICATIONS**

| Angle                                     | 45°      |  |
|-------------------------------------------|----------|--|
| Area Cable Single Wire Max                | 4 mm²    |  |
| Cable Area Multi-Conductor Max            | 2,5 mm²  |  |
| Conventional free air thermal current Ith | 20 A     |  |
| Function                                  | Stable   |  |
| Mounting                                  | Screw on |  |
| Number Of Contacts                        | 1        |  |
| Number of poles                           | 1        |  |
| Number of positions                       | 2        |  |
| Plate                                     | 48x48 mm |  |
| Protection rating front of panel          | IP40     |  |
| Protection rating rear of panel           | IP20     |  |
| Rated insulation voltage Ui               | 690 V    |  |
| Rated operating current le (AC15/230V)    | 6 A      |  |
| Rated operating current le (AC21A/22A)    | 16 A     |  |
| Rated operating power (AC23A/3x230V)      | 4 kW     |  |
|                                           |          |  |